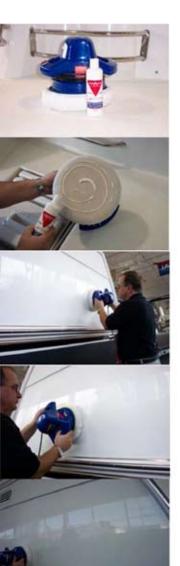

\* The use of the orbital shining machine allows working faster and more carefully when applying the wax.

Apply two to three spiral of wax on the wool pad of the orbital shining machine.

Cover the surface of the pad with large movements.

Do not exert pressure on the machine.

Just with the action of the machine, without pressure, you will have better results.

When the wax is dry, remove the white wax film in the same order that was done for the application and the polishing.