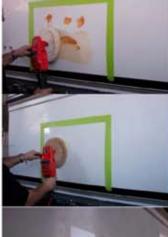

Apply with a brush or cloth, with small touches on a section of about 1 square meter.

Apply the cleaning / polishing product with the wool pad of the polishing machine. Without starting the polishing machine, apply uniformly on the whole section that you're working on to avoid splashing when starting the polisher.

Polish the section until complete disappearance of the product to obtain the optimal results.

This product is excellent for easy removal of rubber or paint of all brands.

See quick results after a single use!