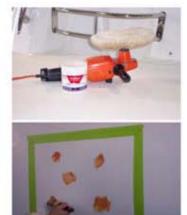

## Do not apply on rough section.

It is possible to repeat the operation with dark colors or oxidized boats.

It is important to use a polisher with a **natural wool disc** to promote heat during polishing. The revolution of the polishing machine must be between 1 000 and 2 500 revolutions per minute.

Apply with a brush or cloth, with small touches on a section of about 1 square meter.

Apply the cleaning / polishing product with the wool pad of the polishing machine. Without starting the polishing machine, apply uniformly on the whole section that you're working on to avoid splashing when starting the polisher.